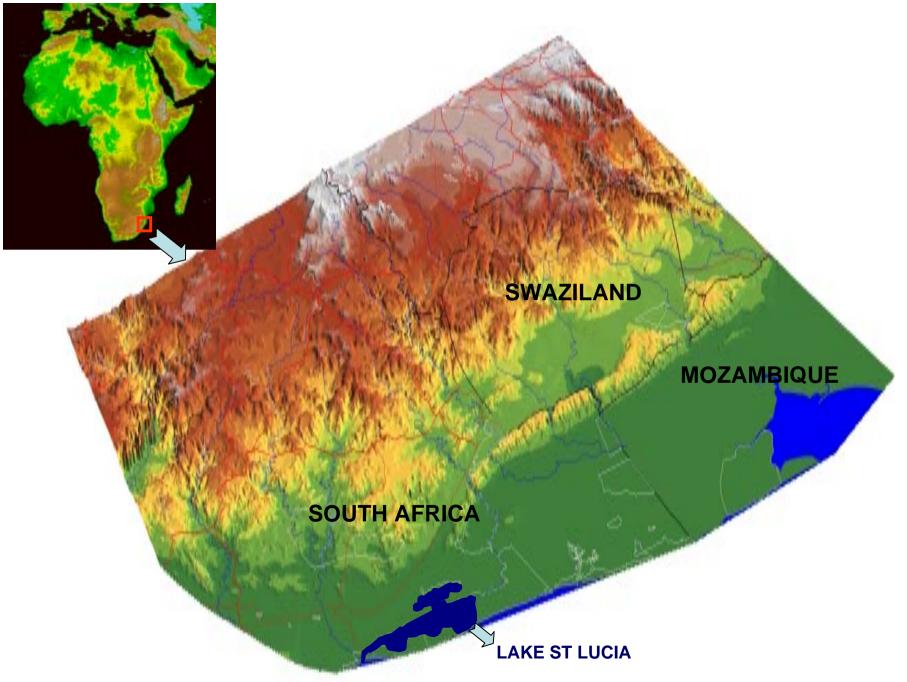

Wildlands conservation trust



Green Futures













## Prevent dune mining within the Park



## Restore 25 000 ha of wetland habitat





Improve the livelihood of the 100 000+ rural folk living adjacent to the Lake system



Develop an effective Lake Management and Governance system

## **National MINISTER of the ENVIRONMENT**

## Greater St Lucia Wetland WORLD HERITAGE Area Management Authority

Social, Economic and Environmental Development

**Conservation Management** 

Ezemvelo KZN Wildlife

Responsible Eco-tourism Development



Green Futures











**WELCOME TO** THE SIMUNYE **COMMUNITY TOURISM INFORMATION** OFFICE IN KHULA VILLAGE AND ST. LUCIA







SPONSORED BY DAIMLER CHRYSLER